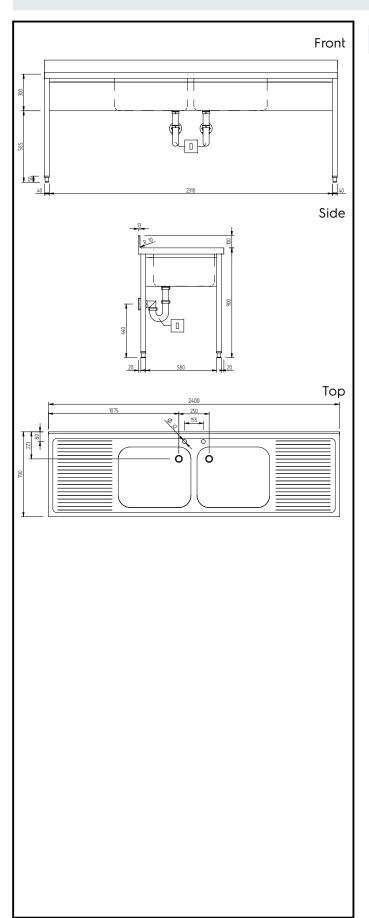

# **Key Information:**

External dimensions, Width:

134072 (GLG2426E)2400 mmExternal dimensions, Depth:700 mmExternal dimensions, Height:1000 mmUpstand Dimensions, Height:100 mmUpstand Dimensions, Depth:13 mmUpstand Dimensions, Radius:R=10

Bowls number 2

**Bowl dimensions** 600x500xH300

Worktop thickness: 50 mm Net weight: 55 kg