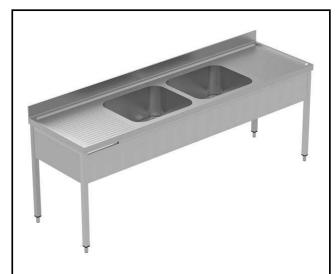

# PLUS - Static Preparation 2400 mm Sink Unit with 2 Bowls + Drainers

| ITEM #  |  |  |
|---------|--|--|
| MODEL # |  |  |
| NAME #  |  |  |
|         |  |  |
| SIS #   |  |  |
| AIA#    |  |  |

134072 (GLG2426E)

Sink unit, with 2 bowls (500x600x300mm) and drainers, 2400mm

Bowls number 2

**Bowl dimensions** 600x500xH300

Worktop thickness: 50 mm Net weight: 55 kg